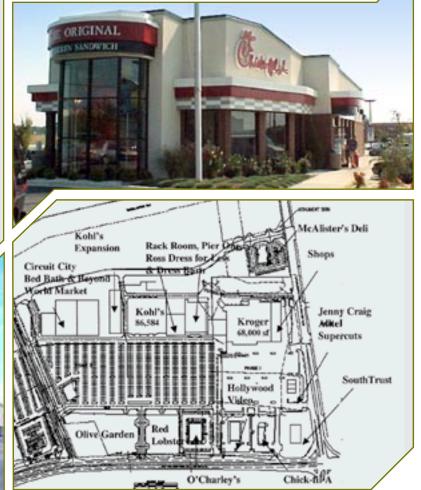

## **Project Information:**

This two phase project consists of a 301,000 sf retail center, anchored with a 68,500 sf Signature Kroger Grocery Store and a 86,548 sf Kohl's Department Store.

## Other tenants include:

Hollywood Video, SouthTrust Bank, Chick-Fil-A, Wolf Camera, Jenny Craig, Alltel, Supercuts, Ross Dress For Less, Circuit City, Red Lobster, Olive Garden, Pier One Imports, Rack Room Shoes, and Bed, Bath & Beyond.